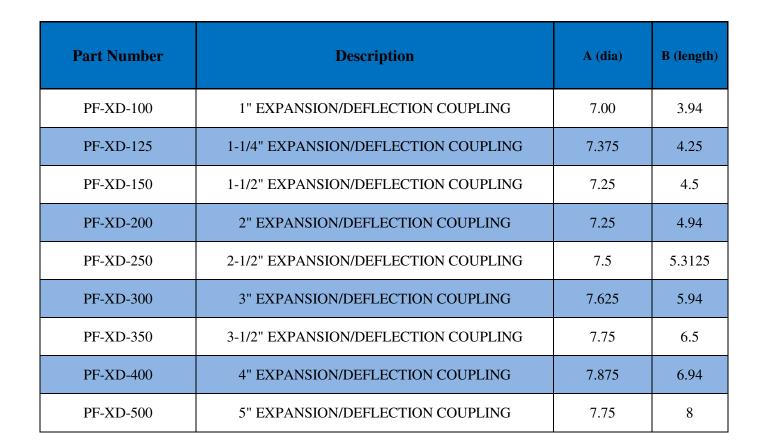

## **Features**

- Axial expansion or contraction up to 3/4"
- Angular misalignment in any direction to 30\*
- Exterior dark grey PVC coating with a minimum thickness of 40 mil
- Interior Urethane coating with a minimum thickness of 2 mil
- XD in 10 trade sized from 1" through 5"
- Sealing sleeves