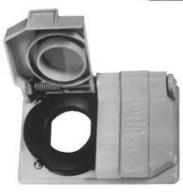

## **BlackGuard PVC Coated Device Box Covers**

BlackGuard PVC coated device box covers, available in several configurations, accommodate

access to wiring devises, conductors and receptacles while providing protection

## **Features**

- Exterior dark grey PVC coating with a minimum thickness of 40 mil
- Interior Urethane coating with a minimum thickness of 2 mil
- For FS / FD body styles

| PART NUMBER     | ITEM DESCRIPTION                           | WEIGHT PER<br>100 |
|-----------------|--------------------------------------------|-------------------|
| PF-FBOXC-DS21   | FS/FD 1 GANG COVER- STANDARD               | 30                |
| PF-FBOXC-DS21G  | FS/FD 1 GANG COVER - STD W/ GASKET         | 30                |
| PF-FBOXC-DS23   | FS/FD 1 GANG COVER- DUPLEX                 | 23                |
| PF-FBOXC-DS23G  | FS/FD 1 GANG COVER- DUPLEX W/ GASKET       | 40                |
| PF-FBOXC-DS32   | FS/FD 1 GANG COVER- SQUARE                 | 20                |
| PF-FBOXC-DS32G  | FS/FD 1 GANG COVER- SQUARE W/ GASKET       | 40                |
| PF-FBOXC-DS35   | FS/FD 1 GANG COVER-FLUSH                   | 40                |
| PF-FBOXC-S1002  | FS/FD 2 GANG COVER- BLANK                  | 100               |
| PF-FBOXC-S1002G | FS/FD 2 GANG COVER- SURFACE OR FLUSH       | 160               |
| PF-FBOXC-S212   | FS/FD 2 GANG COVER SHEET STEEL ROUND FLUSH | 200               |
| PF-FBOXC-S21232 | FS/FD 2 GANG COVER- ROUND FLUSH DUPLEX     | 120               |
| PF-FBOXC-S232   | FS/FD 2 GANG COVER- SURFACE DUPLEX         | 120               |