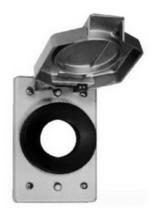

## **BlackGuard PVC Coated Device Box Covers**

BlackGuard PVC coated device box covers, available in several configurations, accommodate

access to wiring devises, conductors and receptacles while providing protection

## **Features**

- Exterior dark grey PVC coating with a minimum thickness of 40 mil
- Interior Urethane coating with a minimum thickness of 2 mil
- For FS / FD body styles

| PART NUMBER     | ITEM DESCRIPTION                           | WEIGHT PER<br>100 |
|-----------------|--------------------------------------------|-------------------|
| PF-FBOXC-DS21   | FS/FD 1 GANG COVER- STANDARD               | 30                |
| PF-FBOXC-DS21G  | FS/FD 1 GANG COVER - STD W/ GASKET         | 30                |
| PF-FBOXC-DS23   | FS/FD 1 GANG COVER- DUPLEX                 | 23                |
| PF-FBOXC-DS23G  | FS/FD 1 GANG COVER- DUPLEX W/ GASKET       | 40                |
| PF-FBOXC-DS32   | FS/FD 1 GANG COVER- SQUARE                 | 20                |
| PF-FBOXC-DS32G  | FS/FD 1 GANG COVER- SQUARE W/ GASKET       | 40                |
| PF-FBOXC-DS35   | FS/FD 1 GANG COVER-FLUSH                   | 40                |
| PF-FBOXC-S1002  | FS/FD 2 GANG COVER- BLANK                  | 100               |
| PF-FBOXC-S1002G | FS/FD 2 GANG COVER- SURFACE OR FLUSH       | 160               |
| PF-FBOXC-S212   | FS/FD 2 GANG COVER SHEET STEEL ROUND FLUSH | 200               |
| PF-FBOXC-S21232 | FS/FD 2 GANG COVER- ROUND FLUSH DUPLEX     | 120               |
| PF-FBOXC-S232   | FS/FD 2 GANG COVER- SURFACE DUPLEX         | 120               |