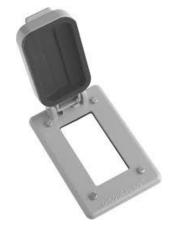

## **BlackGuard PVC Coated Device Box Covers**

BlackGuard PVC coated device box covers, available in several configurations, accommodate

access to wiring devises, conductors and receptacles while providing protection

## **Features**

- Exterior dark grey PVC coating with a minimum thickness of 40 mil
- Interior Urethane coating with a minimum thickness of 2 mil
- For FS / FD body styles

| PART NUMBER     | ITEM DESCRIPTION                           | WEIGHT PER<br>100 |
|-----------------|--------------------------------------------|-------------------|
| PF-FBOXC-DS21   | FS/FD 1 GANG COVER- STANDARD               | 30                |
| PF-FBOXC-DS21G  | FS/FD 1 GANG COVER - STD W/ GASKET         | 30                |
| PF-FBOXC-DS23   | FS/FD 1 GANG COVER- DUPLEX                 | 23                |
| PF-FBOXC-DS23G  | FS/FD 1 GANG COVER- DUPLEX W/ GASKET       | 40                |
| PF-FBOXC-DS32   | FS/FD 1 GANG COVER- SQUARE                 | 20                |
| PF-FBOXC-DS32G  | FS/FD 1 GANG COVER- SQUARE W/ GASKET       | 40                |
| PF-FBOXC-DS35   | FS/FD 1 GANG COVER-FLUSH                   | 40                |
| PF-FBOXC-S1002  | FS/FD 2 GANG COVER- BLANK                  | 100               |
| PF-FBOXC-S1002G | FS/FD 2 GANG COVER- SURFACE OR FLUSH       | 160               |
| PF-FBOXC-S212   | FS/FD 2 GANG COVER SHEET STEEL ROUND FLUSH | 200               |
| PF-FBOXC-S21232 | FS/FD 2 GANG COVER- ROUND FLUSH DUPLEX     | 120               |
| PF-FBOXC-S232   | FS/FD 2 GANG COVER- SURFACE DUPLEX         | 120               |