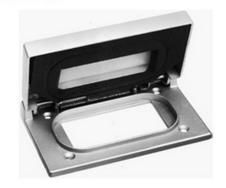

## **BlackGuard PVC Coated Device Box Covers**

BlackGuard PVC coated device box covers, available in several configurations, accommodate

access to wiring devises, conductors and receptacles while providing protection

## **Features**

- Exterior dark grey PVC coating with a minimum thickness of 40 mil
- Interior Urethane coating with a minimum thickness of 2 mil
- For FS / FD body styles

| PART NUMBER     | ITEM DESCRIPTION                           | WEIGHT PER<br>100 |
|-----------------|--------------------------------------------|-------------------|
| PF-FBOXC-DS21   | FS/FD 1 GANG COVER- STANDARD               | 30                |
| PF-FBOXC-DS21G  | FS/FD 1 GANG COVER - STD W/ GASKET         | 30                |
| PF-FBOXC-DS23   | FS/FD 1 GANG COVER- DUPLEX                 | 23                |
| PF-FBOXC-DS23G  | FS/FD 1 GANG COVER- DUPLEX W/ GASKET       | 40                |
| PF-FBOXC-DS32   | FS/FD 1 GANG COVER- SQUARE                 | 20                |
| PF-FBOXC-DS32G  | FS/FD 1 GANG COVER- SQUARE W/ GASKET       | 40                |
| PF-FBOXC-DS35   | FS/FD 1 GANG COVER-FLUSH                   | 40                |
| PF-FBOXC-S1002  | FS/FD 2 GANG COVER- BLANK                  | 100               |
| PF-FBOXC-S1002G | FS/FD 2 GANG COVER- SURFACE OR FLUSH       | 160               |
| PF-FBOXC-S212   | FS/FD 2 GANG COVER SHEET STEEL ROUND FLUSH | 200               |
| PF-FBOXC-S21232 | FS/FD 2 GANG COVER- ROUND FLUSH DUPLEX     | 120               |
| PF-FBOXC-S232   | FS/FD 2 GANG COVER- SURFACE DUPLEX         | 120               |